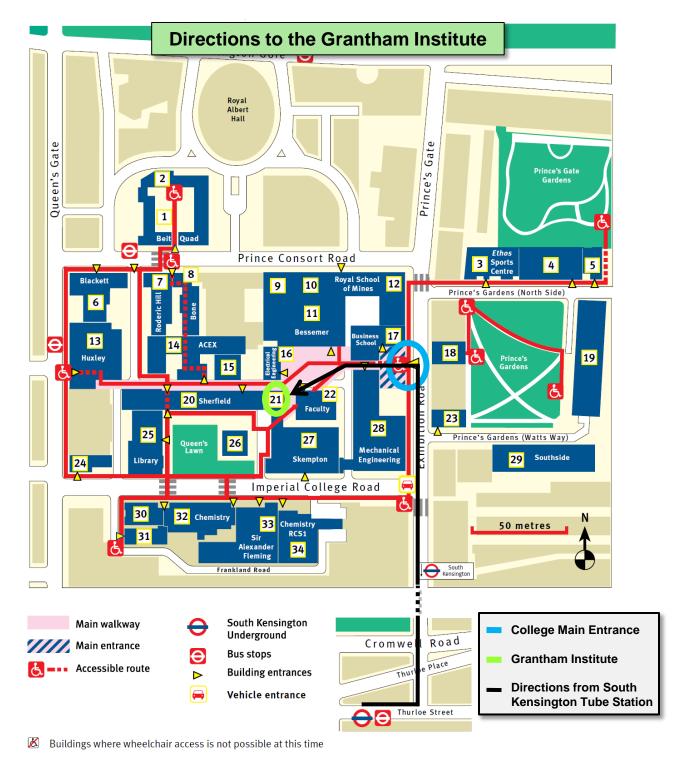

## **South Kensington Campus**

- 1 Beit Quadrangle
- 2 Imperial College Union
- 3 Ethos Sports Centre
- 4 Prince's Gdns, North Side Garden Hall
- 5 Weeks Hall
- 6 Blackett Laboratory
- 7 Roderic Hill Building
- 8 Bone Building
- 9 Royal School of Mines 🗷
- 10 Aston Webb

- 11 Bessemer Building
- 12 Goldsmiths Building
- 13 Huxley Building
- 14 ACE Extension
- 15 William Penney Laboratory 🔏
- 16 Electrical Engineering
- 17 Business School
- 18 53 Prince's Gate
- 19 Eastside

- 20 Sherfield Building Student Hub
- Conference Office
  Grantham Institute for
  Climate Change
- 22 Family Parising
- 22 Faculty Building
- 23 58 Prince's Gate 🔏
  24 170 Queen's Gate 🥳
- 25 Imperial College and Science Museum Libraries
- 26 Queen's Tower

- 7 Skempton Building
- 28 Mechanical Engineering Building
- 29 Southside
- 30 Wolfson Building
- 31 Flowers Building
- 32 Chemistry Building
- 33 Sir Alexander Fleming Building
- 34 Chemistry RCS1