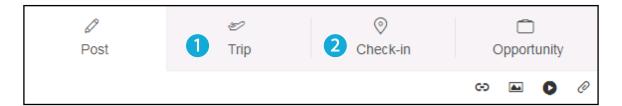

## 1 How to create a trip

Planning a trip somewhere? You can alert alumni at your destination by **creating a new trip.** 

From the Live Feed page, click the Trip tab. Type in your destination and let people know how long you will be there for. Leave a message or extra information for fellow alumni.

## 2 How to check in

Somewhere a little more specific? Forgot to plan your trip? Not to worry!

You can use the check-in feature to share your location, wherever you are in the world.

As with the trip feature, type in your destination and leave alumni a message with some extra details.