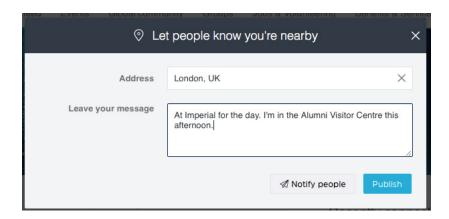

## 2 How to check in

Somewhere a little more specific? Forgot to plan your trip? Not to worry!

You can use the check-in feature to share your location, wherever you are in the world.

As with the trip feature, type in your destination and leave alumni a message with some extra details.