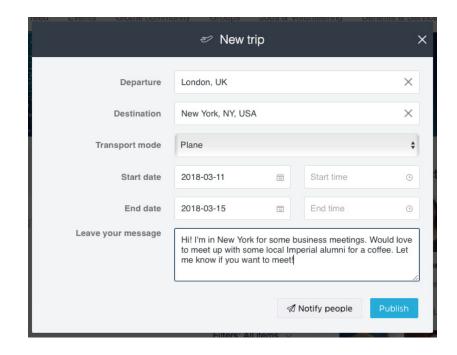

## 1 How to create a trip

Planning a trip somewhere? You can alert alumni at your destination by **creating a new trip.** 

From the Live Feed page, click the Trip tab. Type in your destination and let people know how long you will be there for. Leave a message or extra information for fellow alumni.