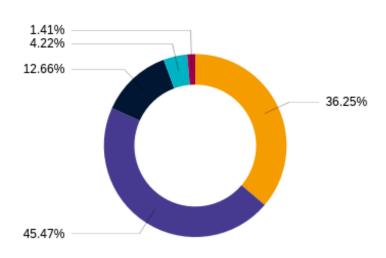

# TO WHAT EXTENT DO YOU BELIEVE THAT THE RENT YOU HAVE PAID REPRESENTS GOOD VALUE FOR MONEY?