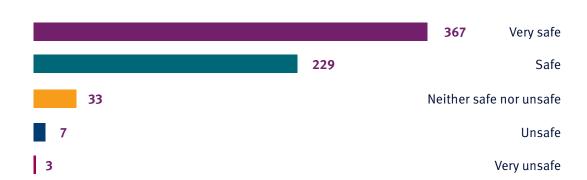

f each year, we send a survey out to our residents to gather their feedback on what they enjoyed and what can be improved.

Selected highlights of the results from the 2021-2022 are listed here.

*Number of respondents: 1096* 

# **HOW WOULD YOU RATE THE FOLLOWING FACILITIES IN YOUR HALL?**

o= EXTREMELY POOR 10=EXCELLENT

YOUR BEDROOM

8.3

**YOUR KITCHEN** 

7.59

**LAUNDRY FACILITIES** 

6.28

WHAT ARE WE DOING TO IMPROVE THIS?

YOUR BATHROOM

7.59

**SOCIAL SPACES** 

6.94

Despite significantly increased utility costs, we have agreed with Circuit Laundry to freeze the current prices until 2024/25 inclusive.

We now have some of the cheapest Uni laundry prices in the country (where laundry services are provided by Circuit)

### TO WHAT EXTENT DO YOU FEEL SAFE AND SECURE IN YOUR HALL?



### **HOW WOULD YOU RATE THE FOLLOWING SERVICES AND AMENITIES IN YOUR HALL?**

o= EXTREMELY POOR 10=EXCELLENT

**INTERNET PROVISION** 

8.05

HALL MANAGEMENT

7.88

**CLEANING SERVICES** 

8.24

"I just wanted to thank the staff that regularly cleans the hall's kitchens. They were very often left being a huge mess and I can barely imagine all the work that went into making them usable once again. Plus the cleaning staff was always very kind and nice."

## **MAINTENANCE (INCLUDING RESPONSE TO DEFECTS)**

7.02

WHAT ARE WE DOING TO IMPROVE THIS?

 $\rightarrow$ 

We will work closely with our colleagues in Estates to ensure that their contractor improves upon their first fix response rate.

"When logging in defects, I don't mind waiting a bit for the issue to be resolved. A few times, howe