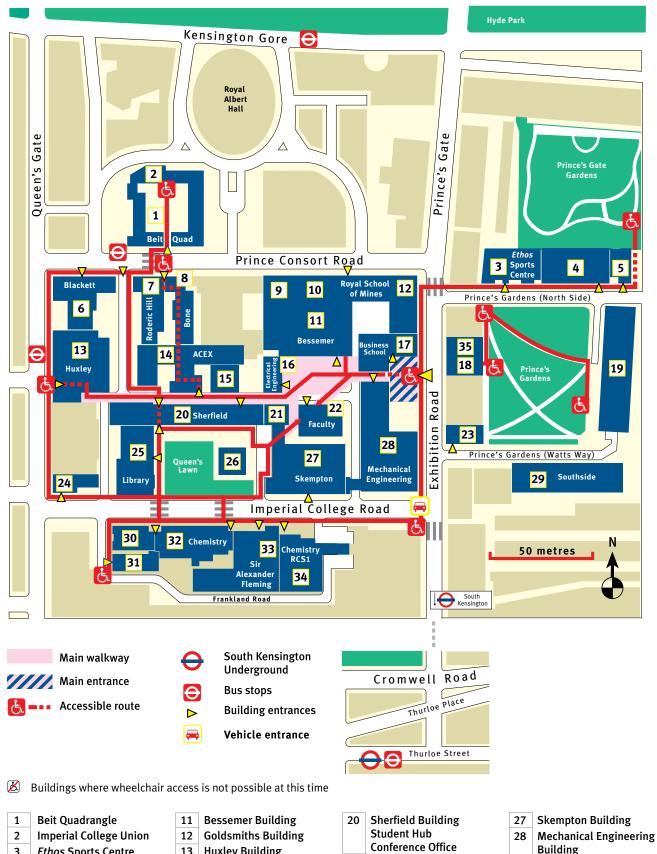

# **Imperial College** London

## **South Kensington Campus**

- 29 Southside
- Sir Ernst Chain Building 30
- 31 **Flowers Building**
- **Chemistry Building** 32
- 33 Sir Alexander Fleming Building
- **Chemistry RCS1** 34
- 52 Prince's Gate 35

- **Huxley Building ACE Extension** William Penney Laboratory 🔀 **Electrical Engineering Business School** 
  - **Conference Office** 21 Grantham Institute for
  - **Climate Change** 22 Faculty Building
  - 23 58 Prince's Gate 🔀
  - 170 Queen's Gate 📈 24
  - Imperial College and
  - **Science Museum Libraries**
  - 26 Queen's Tower
  - 25

## **Building key**

1 Beit Quadrangle Beit Hall, Chaplaincy, Imperial College Union

#### 2 Imperial College Union

3 *Ethos* Sports Centre Sport Imperial

### 4 Prince's Gardens, North Side

No.8:Early Years Education CentreNo.10-12:Garden HallNo.15:Institute for Global Health Innovation

#### 5 Weeks Hall

6 Blackett Laboratory

Physics, Cell and Molecular Biology

#### 7 Roderic Hill Building

Aeronautics, Biology, Composites Centre, Chemical Engineering and Chemical Technology, Centre for Process Systems Engineering

#### 8 Bone Building

Aeronautics, Chemical Engineering and Chemical Technology

#### 9 Royal School of Mines

Earth Science and Engineering, Materials

#### 10 Aston Webb

Earth Science and Engineering, Materials, Institute for Security Science and Technology, Institute of Shock Physics

#### 11 Bessemer Building

Bioengineering, Imperial Incubator, Institute of Biomedical Engineering, Institute for Systems and Synthetic Biology

#### 12 Goldsmiths Building

Bioengineering, Earth Science and Engineering, Materials

#### 13 Huxley Building

Computing, Mathematics, Physics

#### 14 ACE Extension

Aeronautics, Chemical Engineering and Chemical Technology

#### 15 William Penney Laboratory London e-Science Centre

#### **16 Electrical Engineering Building** Electrical and Electronic Engineering, Energy Futures Lab

#### 17 Business School

Centre for Quantitative Finance, Innovation Studies Centre, Entrepreneurship Centre, Centre for Health Management

#### 18 53 Prince's Gate Business School

#### Business Scho

#### 19 Eastside

Gabor Hall, Linstead Hall, Wilkinson Hall, Eastside bar and restaurant, Essentials convenience store

#### 20 Sherfield Building

- Level 1: Bank (NatWest), Catering, International Office, Queen's Tower Rooms, Security Reception
- Level 2: Bank (Santander), Great Hall, Junior Common Room, Newsagent, Optician, QT snack bar, Senior Common Room, Union Shop
- Level 3: Academic Visitors' Accommodation, Conference Office, Finance, Graduate Schools, HR Pensions, Human Resources, Humanities, Outreach, Registry, Learning and Development Centre, Sport Imperial management, Student Accommodation Centre, Student Hub

- Level 4: Archives, ICT, ICT Helpdesk, Occupational Health Service
- Level 5: Building Projects, Blyth Music and Arts Centre, Careers Advisory Service, Centre for Educational Development, Communications and Development, Facilities Management, HR Equality, Property Management, Read and Pippard Lecture Theatres, Safety Department, Seminar and Learning Centre (SALC)

#### 21 Grantham Institute for Climate Change

#### 22 Faculty Building

Academic Health Science Centre (AHSC), Central Secretariat, Communications and Development, Corporate Partnerships, Faculties of Engineering, Medicine and Natural Sciences administration, Finance, Human Resources, Rector's Office, Research Services, Strategy and Planning

#### 23 58 Prince's Gate

Ballroom, Billiard Room, Boardroom, College Room, Garden Room, Oak Room, Imperial Consultants, UK Energy Research Centre

#### 24 170 Queen's Gate

Council Room, Dining Room and Solar

#### 25 Imperial College and Science Museum Libraries Central Library, Humanities, Centre for the History of Science, Technology and Medicine, Library Archives and Special Collections, Science Museum Library

### 26 Queen's Tower

#### 27 Skempton Building

Civil and Environmental Engineering, Centre for Environmental Control and Waste Management, Reach Out Lab, Centre for Transport Studies

#### 28 Mechanical Engineering Building

Business School, ICT, Mechanical Engineering, Centre for Environmental Technology, Vibration University Technology Centre

#### 29 Southside

Falmouth Keogh Hall, Selkirk Hall, Tizard Hall, Health Centre, Dentist

#### 30 Sir Ernst Chain Building – Wolfson Laboratories

Biology, Cell and Molecular Biology, Molecular Biosciences, Centre for Bioinformatics, Centre for Biomolecular Electron Microscopy, Glycobiology Training, Research and Infrastructure Centre, Centre for Structural Biology

#### 31 Flowers Building

Cell and Molecular Biology, Chemistry, Centre for Molecular Microbiology and Infection,

#### 32 Chemistry Building Chemistry

Chemistry

## 33 Sir Alexander Fleming Building

Medicine, Biology, Biomedical Sciences, Cell and Molecular Biology, Molecular Biosciences, Advanced Biotechnology Centre, Centre for Chronobiology

## 34 Chemistry RCS1

Biochemistry, Biology, Centre for Photomolecular Sciences, Chemistry

#### 35 52 Prince's Gate

Imperial Innovations

| A                                                                                                                                                                                                                                                                                                                                                                                                                                                                                           | 1                                                                                                                                                                                                                                                                                                                                                                                                                                              |
|---------------------------------------------------------------------------------------------------------------------------------------------------------------------------------------------------------------------------------------------------------------------------------------------------------------------------------------------------------------------------------------------------------------------------------------------------------------------------------------------|------------------------------------------------------------------------------------------------------------------------------------------------------------------------------------------------------------------------------------------------------------------------------------------------------------------------------------------------------------------------------------------------------------------------------------------------|
| Academic Health Science Centre (AHSC), Faculty Building <b>22</b><br>Academic Visitors' Accommodation, Level 3 Sherfield Building <b>20</b><br>Administration for the faculties of Engineering, Medicine and Natural Sciences,<br>Faculty Building <b>22</b><br>Advanced Biotechnology Centre, Sir Alexander Fleming Building <b>33</b><br>Aeronautics, Roderic Hill Building <b>7</b> , Bone Building <b>8</b> , ACE Extension <b>14</b><br>Archives, Level 4 Sherfield Building <b>20</b> | Imperial Consultants, 58 Prince's Gate <b>23</b><br>ICT, Level 4 Sherfield Building <b>20</b> , Mechanical Engineering Building <b>28</b><br>ICT Helpdesk, Level 4 Sherfield Building <b>20</b><br>Business School <b>17</b> , Mechanical Engineering Building <b>28</b><br>Imperial College Union, Beit Quadrangle <b>1</b> , <b>2</b><br>Imperial Incubator, Bessemer Building <b>11</b><br>Imperial Innovations, 52 Prince's Gate <b>35</b> |
| Archives, Library and Special Collections <b>25 B</b> Ballroom, 58 Prince's Gate <b>23</b>                                                                                                                                                                                                                                                                                                                                                                                                  | Innovation Studies Centre, Business School <b>17</b><br>Institute for Global Health, 15 Prince's Gardens North Side <b>4</b><br>Institute of Biomedical Engineering, Bessemer Building <b>11</b>                                                                                                                                                                                                                                               |
| Banks (NatWest), Level 1 Sherfield Building <b>20</b> , (Santander) Level 2 Sherfield<br>Building <b>20</b><br>Beit Hall, Beit Quadrangle <b>1</b>                                                                                                                                                                                                                                                                                                                                          | International Office, Level 1 Sherfield Building <b>20</b> J           Junior Common Room, Level 2 Sherfield Building <b>20</b>                                                                                                                                                                                                                                                                                                                |
| Billiard Room, 58 Prince's Gate <b>23</b><br>Biochemistry, Chemistry RCS1 <b>34</b>                                                                                                                                                                                                                                                                                                                                                                                                         | L Learning and Development Centre, Level 3 Sherfield Building <b>20</b>                                                                                                                                                                                                                                                                                                                                                                        |
| Bioengineering, Bessemer Building <b>11</b> , Goldsmiths Building <b>12</b><br>Bioinformatics, Centre for, Sir Ernst Chain Building <b>30</b><br>Biology, Chemistry RCS1 <b>34</b> , Roderic Hill Building <b>7</b> Sir Alexander Fleming Building<br><b>33</b> , Sir Ernst Chain Building <b>30</b>                                                                                                                                                                                        | Library (Imperial College and Science Museum) <b>25</b><br>London e-Science Centre, William Penney Laboratory <b>15</b>                                                                                                                                                                                                                                                                                                                        |
| Biomedical Engineering, Institute of, Bessemer Building <b>11</b><br>Biomedical Sciences, Sir Alexander Fleming Building <b>33</b><br>Biomolecular Electron Microscopy, Centre for, Sir Ernst Chain Building <b>30</b>                                                                                                                                                                                                                                                                      | Materials, Royal School of Mines <b>9</b> , Aston Webb <b>10</b> , Goldsmiths<br>Building <b>12</b><br>Mathematics, Huxley Building <b>13</b>                                                                                                                                                                                                                                                                                                  |
| Blyth Music and Arts Centre, Level 5 Sherfield Building <b>20</b><br>Boardroom, 58 Prince's Gate <b>23</b><br>Building Projects, Level 5 Sherfield Building <b>20</b><br>Business School <b>17,</b> Mechanical Engineering Building <b>28,</b> 53 Prince's Gate <b>18</b><br><b>C</b>                                                                                                                                                                                                       | Mechanical Engineering, Mechanical Engineering Building <b>28</b><br>Medicine, Sir Alexander Fleming Building <b>33</b><br>Molecular Biosciences, Sir Alexander Fleming Building <b>33</b> , Sir Ernst Chain Buildir<br>Molecular Microbiology and Infection, Centre for, Flowers Building <b>31</b><br><b>N</b>                                                                                                                               |
| Careers Advisory Service, Level 5 Sherfield Building <b>20</b><br>Catering, Level 1 Sherfield Building <b>20</b>                                                                                                                                                                                                                                                                                                                                                                            | Newsagent, Level 2 Sherfield Building <b>20</b><br><b>O</b>                                                                                                                                                                                                                                                                                                                                                                                    |
| Cell and Molecular Biology, Blackett Laboratory <b>6</b> , Sir Ernst Chain Building <b>30</b> ,<br>Flowers Building <b>31</b> , Sir Alexander Fleming Building <b>33</b><br>Central Library <b>25</b><br>Central Secretariat, Faculty Building <b>22</b><br>Centre for Professional Development, 58 Prince's Gate <b>23</b>                                                                                                                                                                 | Oak Room, 58 Prince's Gate <b>23</b><br>Occupational Health Service, Level 4 Sherfield Building <b>20</b><br>Optician, Level 2 Sherfield Building <b>20</b><br>Outreach, Level 3 Sherfield Building <b>20</b>                                                                                                                                                                                                                                  |
| Chaplaincy, East Basement, Beit Quadrangle <b>1</b> ,<br>Chemical Engineering and Chemical Technology, Roderic Hill Building <b>7</b> , Bone<br>Building <b>8</b> , ACE Extension <b>14</b>                                                                                                                                                                                                                                                                                                 | P<br>Pippard Lecture Theatre, Level 5 Sherfield Building <b>20</b><br>Photomolecular Sciences, Centre for, Chemistry RCS1 <b>34</b>                                                                                                                                                                                                                                                                                                            |
| Chemistry, Chemistry Building, Chemistry Cafe <b>32</b> , Chemistry RCS1 <b>34</b> , Flowers<br>Building <b>31</b><br>Chronobiology, Centre for, Sir Alexander Fleming Building <b>33</b>                                                                                                                                                                                                                                                                                                   | Physics, Blackett Laboratory <b>6</b> , Huxley Building <b>13</b><br>Process Systems Engineering, Centre for, Roderic Hill Building <b>7</b><br>Professional Development, Centre for, 58 Prince's Gate <b>23</b>                                                                                                                                                                                                                               |
| Civil and Environmental Engineering, Skempton Building <b>27</b><br>College Room, 58 Prince's Gate <b>23</b><br>Communications and Development, Faculty Building <b>22</b> , Level 5 Sherfield Building <b>20</b>                                                                                                                                                                                                                                                                           | Property Management, Level 5 Sherfield Building <b>20</b><br><b>Q</b>                                                                                                                                                                                                                                                                                                                                                                          |
| Composites Centre, Roderic Hill Building <b>7</b><br>Computing, Huxley Building <b>13</b><br>Conference Office, Level 3 Sherfield Building <b>20</b><br>Corporate Partnerships, Faculty Building <b>22</b>                                                                                                                                                                                                                                                                                  | QT snack bar, Level 2 Sherfield Building <b>20</b><br>Quantitative Finance, Centre for, Business School <b>17</b><br>Queen's Tower <b>26</b><br>Queen's Tower Rooms, Level 1 Sherfield Building <b>20</b>                                                                                                                                                                                                                                      |
| Council Room, 170 Queen's Gate <b>24</b>                                                                                                                                                                                                                                                                                                                                                                                                                                                    | R                                                                                                                                                                                                                                                                                                                                                                                                                                              |
| Dentist, Health Centre, Southside <b>29</b><br>Dining Room and Solar, 170 Queen's Gate <b>24</b><br>E                                                                                                                                                                                                                                                                                                                                                                                       | Reach Out Lab, Skempton Building, 27<br>Read Lecture Theatre, Level 5 Sherfield Building <b>20</b><br>Rector's Office, Faculty Building <b>22</b><br>Registry, Level 3 Sherfield Building <b>20</b><br>Registry, Level 5 Sherfield Building <b>20</b>                                                                                                                                                                                          |
| Early Years Education Centre, 8 Prince's Gardens North Side <b>4</b><br>Earth Science and Engineering, Royal School of Mines <b>9</b> , Aston Webb <b>10</b> ,                                                                                                                                                                                                                                                                                                                              | Research Services, Faculty Building <b>22 S</b> Safety Department, Level 5 Sherfield Building <b>20</b>                                                                                                                                                                                                                                                                                                                                        |
| Goldsmiths Building <b>12</b><br>Eastside Halls of Residence (Gabor, Linstead, Wilkinson), Eastside bar<br>and restaurant, Essentials convenience store <b>19</b><br>Educational Development, Centre for, Level 5 Sherfield Building <b>20</b>                                                                                                                                                                                                                                              | Science Museum Library <b>25</b><br>Security Reception, Level 1 Sherfield Building <b>20</b><br>Security Science and Technology, Institute for, Aston Webb <b>10</b>                                                                                                                                                                                                                                                                           |
| Electrical and Electronic Engineering, Electrical Engineering Building <b>16</b><br>Energy Futures Lab, Electrical Engineering Building <b>16</b><br>Entrepreneurship Centre, Business School <b>17</b>                                                                                                                                                                                                                                                                                     | Selkirk Hall, Southside <b>29</b><br>Seminar and Learning Centre (SALC), Level 5 Sherfield Building <b>20</b><br>Senior Common Room, Level 2 Sherfield Building <b>20</b>                                                                                                                                                                                                                                                                      |
| Environmental Control and Waste Management, Centre for,<br>Skempton Building <b>27</b><br>Environmental Policy, Centre for, Mechanical Engineering Building <b>28</b>                                                                                                                                                                                                                                                                                                                       | Shock Physics, Institute of, Aston Webb <b>10</b><br>Southside Halls of Residence (Falmouth Keogh, Selkirk, Tizard) <b>29</b><br>Sport Imperial, <i>Ethos</i> Sports Centre <b>3</b><br>Sport Imperial management, Level 3 Sherfield Building <b>20</b>                                                                                                                                                                                        |
| Ethos Sports Centre <b>3</b><br>F<br>Facilities Management, Level 5 Sherfield Building <b>20</b>                                                                                                                                                                                                                                                                                                                                                                                            | Sports Centre, <i>Ethos</i> <b>3</b><br>Strategy and Planning, Faculty Building <b>22</b>                                                                                                                                                                                                                                                                                                                                                      |
| Faculties of Engineering, Medicine and Natural Sciences administration,<br>Faculty Building <b>22</b><br>Falmouth Keogh Hall, Southside <b>29</b>                                                                                                                                                                                                                                                                                                                                           | Structural Biology, Centre for, Sir Ernst Chain Building <b>30</b><br>Student Accommodation Centre, Level 3 Sherfield Building <b>20</b><br>Student Hub, Level 3 Sherfield Building <b>20</b><br>Systems and Synthetic Biology, Institute for, Bessemer Building <b>11</b>                                                                                                                                                                     |
| Finance, Faculty Building <b>22</b> , Level 3 Sherfield Building <b>20</b><br><b>G</b>                                                                                                                                                                                                                                                                                                                                                                                                      | Tizard Hall, Southside 29                                                                                                                                                                                                                                                                                                                                                                                                                      |
| Garden Hall, 10–12 Prince's Gardens North Side <b>4</b><br>Garden Room, 58 Prince's Gate <b>23</b><br>Glycobiology Training, Research and Infrastructure Centre,                                                                                                                                                                                                                                                                                                                            | Transport Studies, Centre for, Skempton Building <b>27</b><br><b>U</b>                                                                                                                                                                                                                                                                                                                                                                         |
| Sir Ernst Chain Building <b>30</b><br>Graduate Schools, Level 3 Sherfield Building <b>20</b><br>Grantham Institute for Climate Change <b>21</b><br>Grant Hall Level a Shaffald Building <b>20</b>                                                                                                                                                                                                                                                                                           | Union Shop, Level 2 Sherfield Building <b>20</b><br>UK Energy Research Centre, 58 Prince's Gate <b>23</b><br><b>V</b>                                                                                                                                                                                                                                                                                                                          |
| Great Hall, Level 2 Sherfield Building <b>20</b><br><b>H</b>                                                                                                                                                                                                                                                                                                                                                                                                                                | Vibration University Technology Centre, Mechanical Engineering Building <b>28</b><br>W                                                                                                                                                                                                                                                                                                                                                         |
| Health Centre, Dentist, Southside <b>29</b><br>Health Management, Centre for, Business School <b>17</b>                                                                                                                                                                                                                                                                                                                                                                                     | Weeks Hall <b>5</b><br>William Penney Laboratory <b>15</b>                                                                                                                                                                                                                                                                                                                                                                                     |