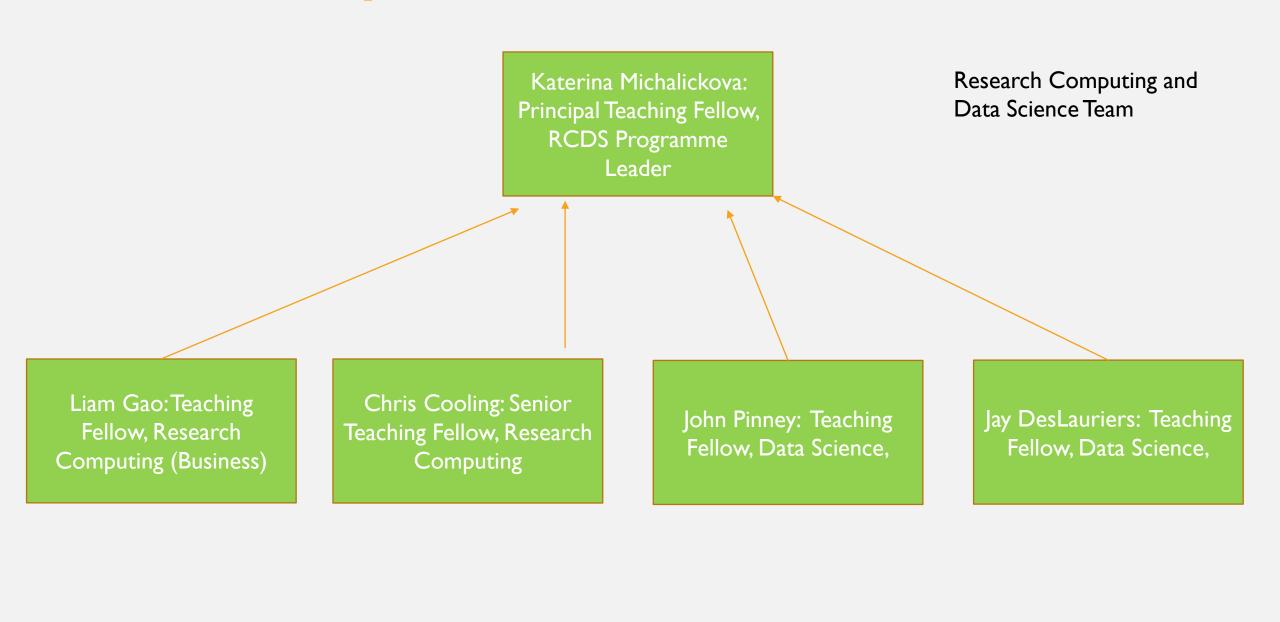

Administration Team (Gradmin): Manager of Graduate School Administration

Research Computing and
Data Science
(RCDS)Team:
Principal Teaching Fellow
- Programme Leader,
(RCDS)

Postgraduate Professional
Development Unit
(PDU):
Principal Teaching Fellow,
Head of Pedagogy & GTA
Programme Leader