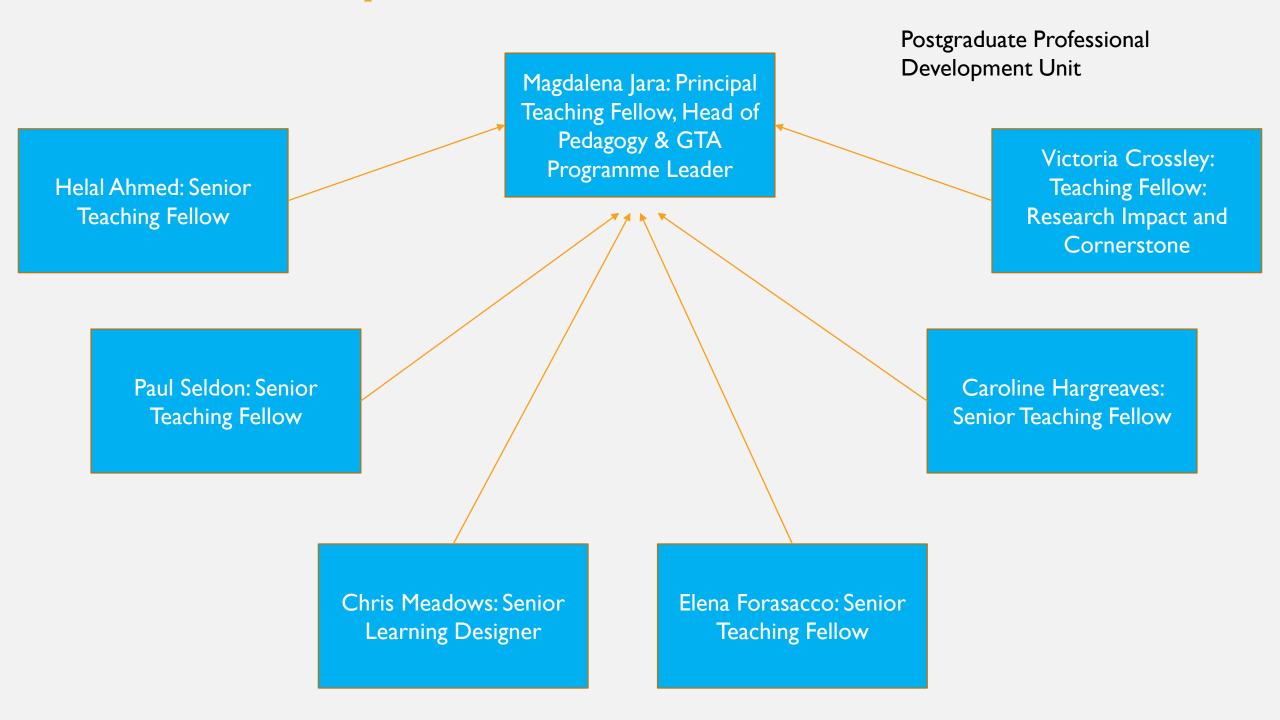

Administration Team (Gradmin): Manager of Graduate School Administration

Research Computing and
Data Science
(RCDS)Team:
Principal Teaching Fellow
- Programme Leader,
(RCDS)

Postgraduate Professional
Development Unit
(PDU):
Principal Teaching Fellow,
Head of Pedagogy & GTA
Programme Leader